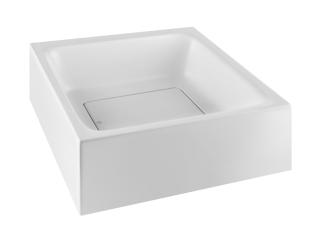

## **CHARACTERISTICS:**

Description: Wall-hung and Counter Washbasin

Model Number: 37571

Set: Washbasin

Color: 00 White (Alpine, Polar, Italian White)

Finish: Matt Cristalplant Material: Cristalplant

Dimensions: 60 x 45 x h15 cm

### **DESIGN:**

- Cutting edge minimal design
- Perfectly matches sanitary and tap design
- Fully finished on 4 sides
- Exclusive Gessi hidden waste