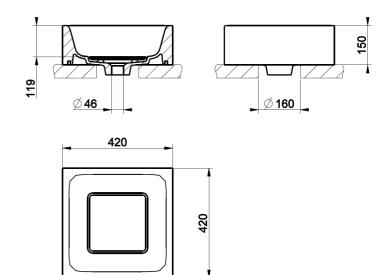

## **CHARACTERISTICS:**

Description: Wall-hung and Counter Washbasin

Model Number: 37571

Set: Washbasin

Color: 00 White (Alpine, Polar, Italian White)

Finish: Matt Cristalplant Material: Cristalplant

Dimensions: 60 x 45 x h15 cm

Weight: 12 Kg

Packing per europallet: 8

Other Information: Made in Italy

<u>NOT INCLUDED:</u> drain. Available separately or included in taps packaging.

Note: all reccomended installation dimensions are for reference only

#### **TECHNICAL DATA:**